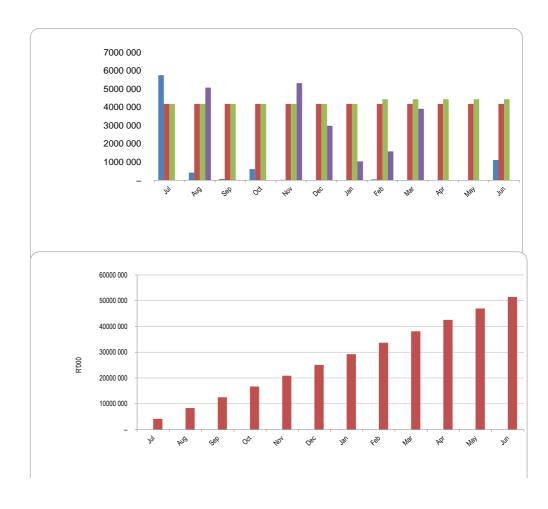

## Municipal In-year reports & supporting tables

mSCOA Version 6.7

**Click for Instructions!** 

Accountability

Transparency

Information & service delivery