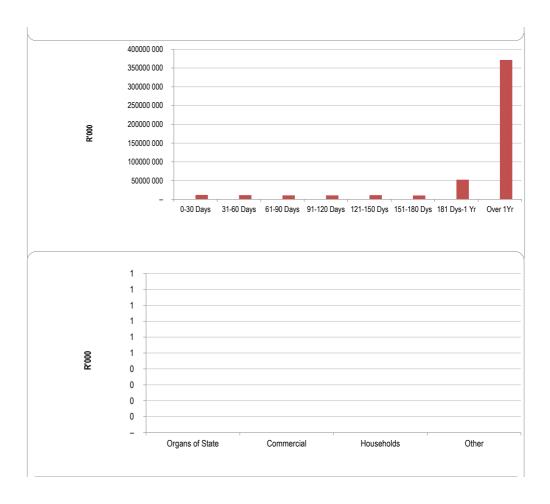

## Municipal In-year reports & supporting tables

mSCOA Version 6.7

**Click for Instructions!** 

Accountability

Transparency

Information & service delivery