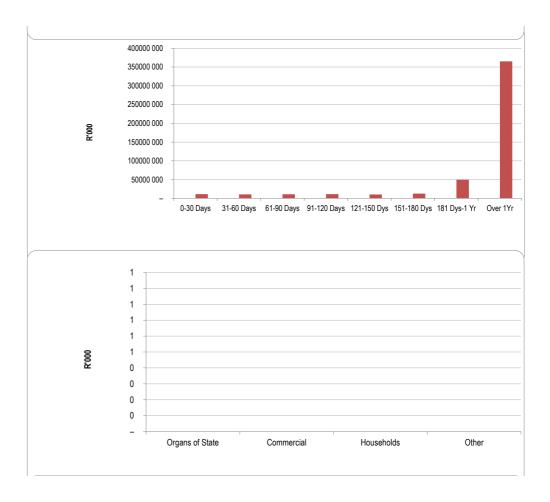

## Municipal In-year reports & supporting tables

mSCOA Version 6.7

**Click for Instructions!** 

Accountability

Transparency

Information & service delivery