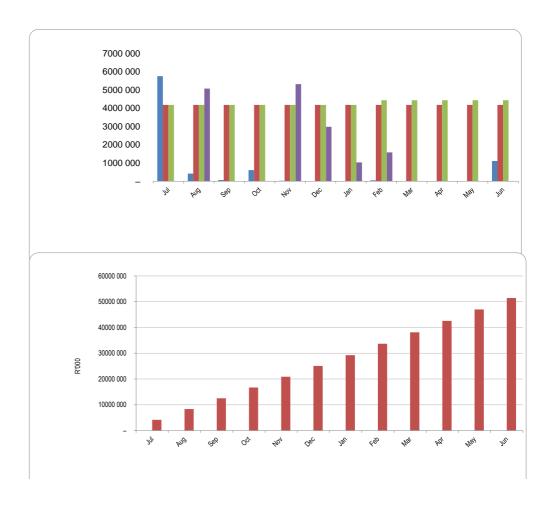

## Municipal In-year reports & supporting tables

mSCOA Version 6.7

**Click for Instructions!** 

Accountability

Transparency

Information & service delivery