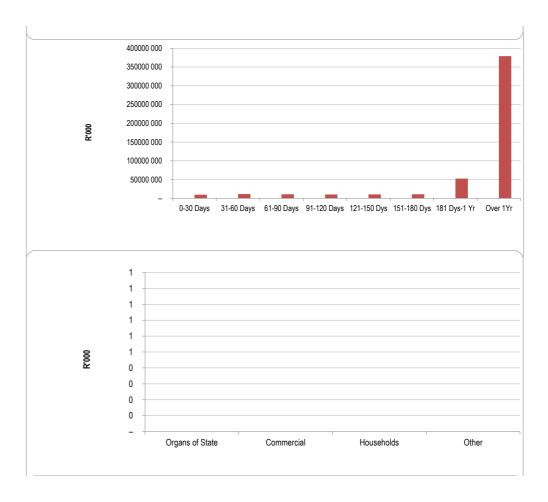

| Prepa                                 | aration Instructions                                   |
|---------------------------------------|--------------------------------------------------------|
| Municipality Name:                    | FS163 Mohokare                                         |
| CFO Name:                             |                                                        |
| Tel:                                  | Fax:                                                   |
| E-Mail:                               |                                                        |
| Reporting Period:                     | M10 - April                                            |
| MTREF:                                | 2024 <b>■ Budget Year:</b> 2023/24                     |
| Does this municipality have Entities? | No 🔻                                                   |
| If YES: Identify type of report:      | Parent Municipality                                    |
|                                       | Name Votes & Sub-Votes                                 |
| Printing Instructions                 | Important documents which provide essential assistance |
| Showing / Hiding Columns              | MFMA Budget Circulars Click to view                    |
| Hide Reference columns on all sheets  | MBRR Budget Formats Guide Click to view                |
| Hide Pre-audit columns on all sheets  | Dummy Budget Guide Click to view                       |
| Showing / Clearing Highlights         | Funding Compliance Guide Click to view                 |
| Clear Highlights on all sheets        | MFMA Return Forms Click to view                        |
|                                       |                                                        |