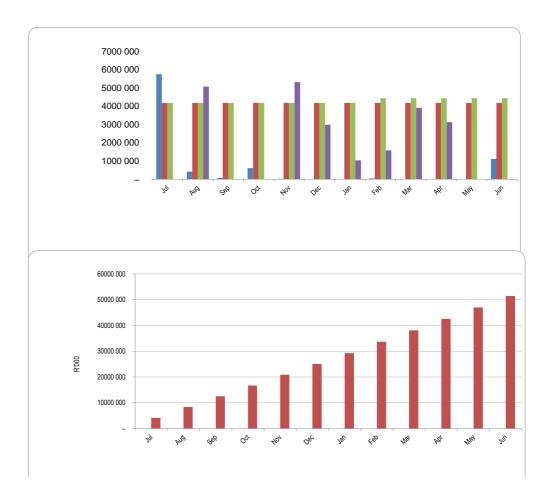

| Prepa                                 | aration Instructions                                   |
|---------------------------------------|--------------------------------------------------------|
| Municipality Name:                    | FS163 Mohokare                                         |
| CFO Name:                             |                                                        |
| Tel:                                  | Fax:                                                   |
| E-Mail:                               |                                                        |
| Reporting Period:                     | M10 - April                                            |
| MTREF:                                | 2024 <b>■ Budget Year:</b> 2023/24                     |
| Does this municipality have Entities? | No 🔻                                                   |
| If YES: Identify type of report:      | Parent Municipality                                    |
|                                       | Name Votes & Sub-Votes                                 |
| Printing Instructions                 | Important documents which provide essential assistance |
| Showing / Hiding Columns              | MFMA Budget Circulars Click to view                    |
| Hide Reference columns on all sheets  | MBRR Budget Formats Guide Click to view                |
| Hide Pre-audit columns on all sheets  | Dummy Budget Guide Click to view                       |
| Showing / Clearing Highlights         | Funding Compliance Guide Click to view                 |
| Clear Highlights on all sheets        | MFMA Return Forms Click to view                        |
|                                       |                                                        |