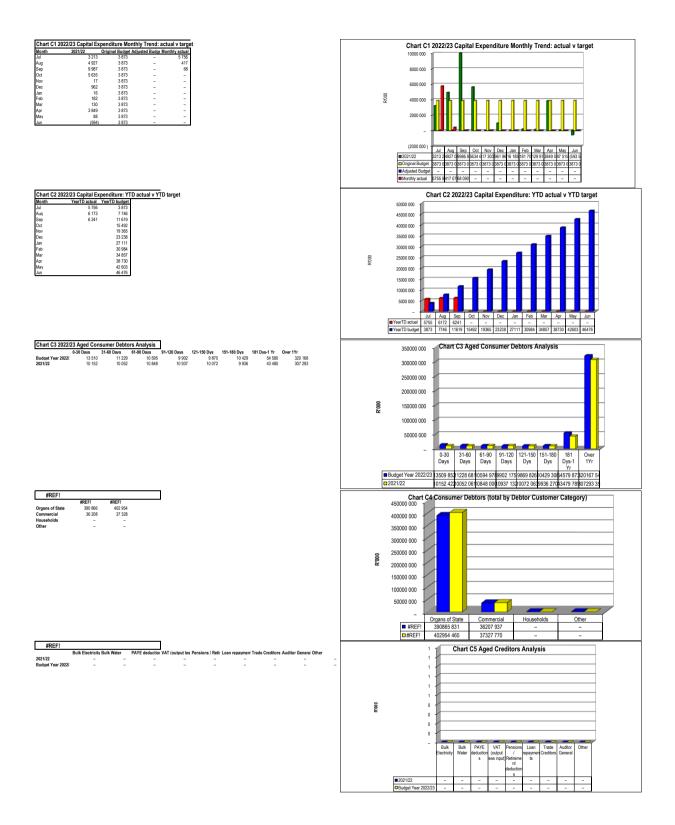

mals                  | 1          | -       | -        | -        | -       | -             | -      | -        |               | -         |
| Total Capital Expenditure on upgrading of existing assets | 1          | 3 349   | 15 938   | -        | -       | 5 154         | 3 985  | (1 170)  | -29.4%        | 15 938    |
| supital Experiatore on apgrauing of existing assets       | <u>. '</u> | 5543    | 13 330   | _        |         | 0104          | 3 303  | (1170)   |               | 10 030    |

#### References

1. Total Capital Expenditure on new assets (SC13a) plus Total Capital Expenditure on renewal of existing assets (SC13b) plus Total Capital Expenditure on upgrading of existing assets (SC13e) must reconcile to total capital expenditure in Table C5

check balance - - - - - - -